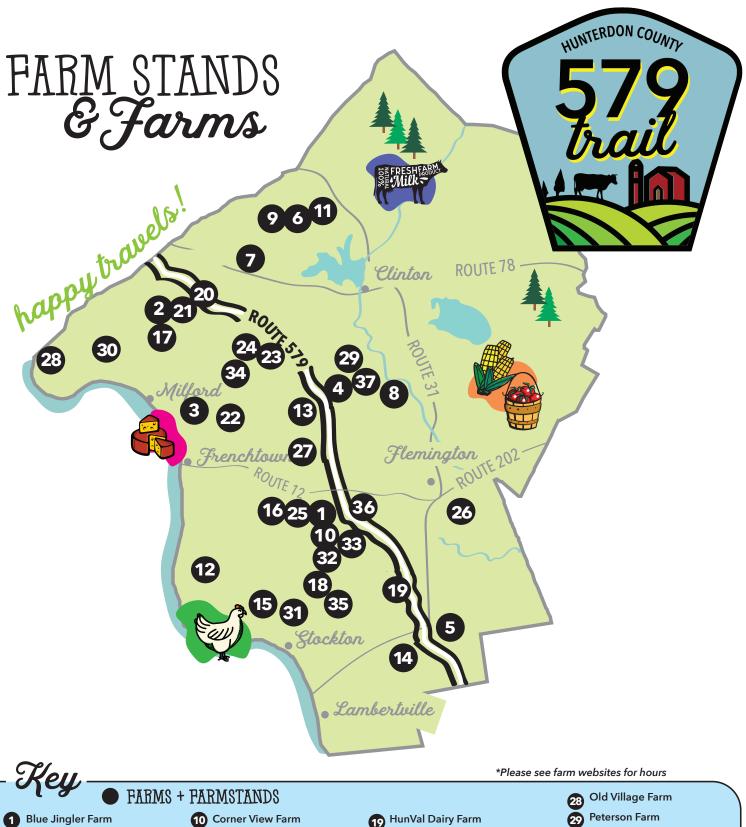

- 1 Blue Jingler Farm 10 Corner View Farm Blue Moon Farm LLC 11 Cotton Cattle Company 2 12 Fields Without Fences **Bobolink Dairy & Bakehouse** 3 **Bonacorsi Family Farm** 13 Flocktown Farm (4) **Burdge Family Farm** 14 Fulper Family Farmstead 5 **Gorgeous Goat Creamery** 6 Cabbage Throw Farm 15 **Central Valley Farm** 16 Haring Family Farm (7)
- (8) Cervenka Farm
- 9 **Comeback Farm**

- 17 Hawks Hollow Farm
- Headquarters Farm 18

21 Jaklamas Farm Lauber's Farm and County Market

**Mount Salem Farm** 23

20 Ironbound Farm

22

- 24 Mount Salem Kitchen
- 25 Mountain Meadow Farm
- 26 Neshanic Pastures
- 27 Oak Grove Plantation

- 29 Peterson Farm
- **Phillips Farms** 30
- **Pretty Bird Farm** 31
- Sandbrook Hidden Acres 32
- 33 34 Spring Run Dairy
- Sugar Maple Jerseys The 35
- 36 **Bubbly Goat**
- Two Barn Farm 37